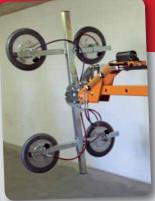

The yoke has movements in all directions

The lifting head has two settings, adjusted by means of two holes for the locking bolt. The lifting head can therefore be adjusted to tilt more towards the ceiling or floor.