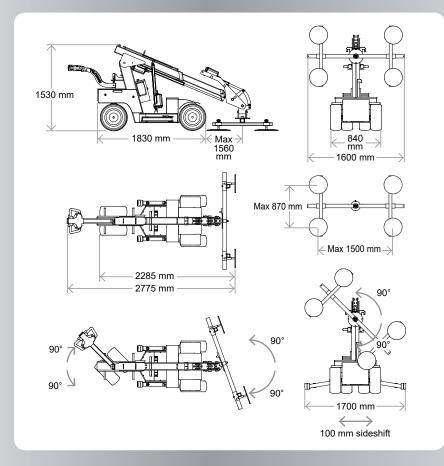

## Technical data Value Description 930 kg Weight Height 1530 mm Width (min) 840 mm Length (min) 22850 mm Extension of arm 700 + 900 mm 40° back/100° forward Tip from horizontal Speed regulation Stepless high/low Sideshift 100 mm Vacuum system 2 circuits Lifting height mounting 4080 mm 230 volt Charging voltage Integrated charger Ctek XT 14000 Charging time Approx 8 hours Battery(2 x 12v) 24 volt 2 x 105 A Running period Approx 20 hours Front-wheel drive 1200 Watt - AC Brake Elektronic Suction pads 4 unit Ø 400 mm Lifting capacity arm 608 kg/150 kg in/extended (1600 mm)