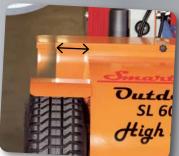

doors, e.g. on construction sites.

In addition to the electrical extension, the carrying arm is fitted with a manual extension arm to provide extra long reach.

The lift has 100 mm sideshift for accurate adjustment when fitting the window