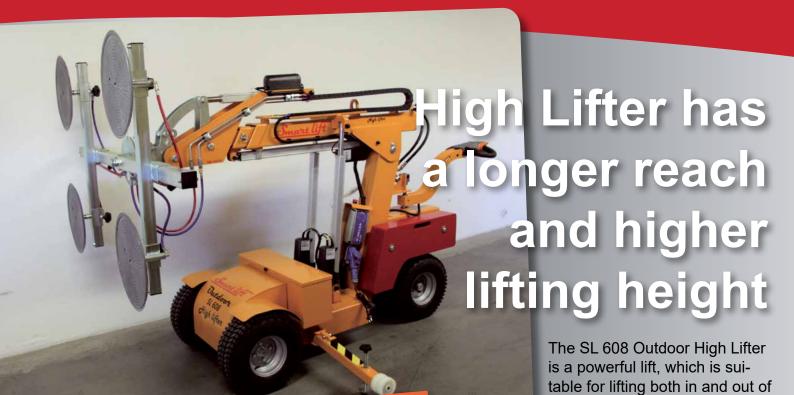

## SL 608 Outdoor High Lifter

for outdoor and indoor use

SL 608 Outdoor High Lifter lifts up to 608 kg

- Off road with front-whell drive
- · Manoevrable with dual rear wheels
- Foam filled tyres
- Self-driven
- Electronic brake
- Lifting height 3700 mm (centre of yoke)
- 2 vacuum circuits with 2 pumps
- 4 Suction pads Ø 400 mm
- Ergonomic operation handle
- Waterproof according to ip65

doors, e.g. on construction sites.

In addition to the electrical extension, the carrying arm is fitted with a manual extension arm to provide extra long reach.

The lift has 100 mm sideshift for accurate adjustment when fitting the window