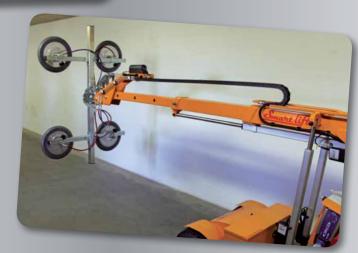

## SL 608 Outdoor High Lifter

The vacuum system is separated into two vacuum circuits for highest security. Showing vacuum circuits with blue and red vacuum hoses

The Smartlift is easily transported in a van or on a trailer