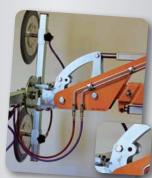

## SL 608 Outdoor High Lifter

The vacuum system is separated into two vacuum circuits for highest security. Showing vacuum circuits with blue and red vacuum hoses

The Smartlift is easily transported in a van or on a trailer