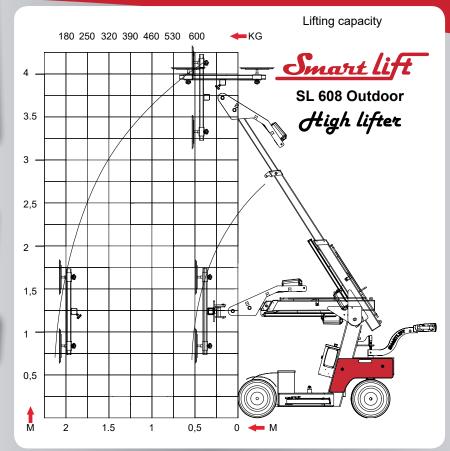

## Technical data Value Description 930 kg Weight Height 1530 mm Width (min) 840 mm Length (min) 22850 mm Extension of arm 700 + 900 mm 40° back/100° forward Tip from horizontal Speed regulation Stepless high/low Sideshift 100 mm Vacuum system 2 circuits Lifting height mounting 4080 mm 230 volt Charging voltage Integrated charger Ctek XT 14000 Charging time Approx 8 hours Battery(2 x 12v) 24 volt 2 x 105 A Running period Approx 20 hours Front-wheel drive 1200 Watt - AC Brake Elektronic Suction pads 4 unit Ø 400 mm Lifting capacity arm 608 kg/150 kg in/extended (1600 mm)