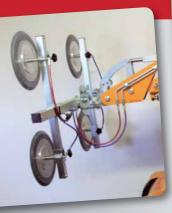

## SL 608 Outdoor High Lifter

for outdoor and indoor use

SL 608 Outdoor High Lifter lifts up to 608 kg

- Off road with front-whell drive
- · Manoevrable with dual rear wheels
- Foam filled tyres
- Self-driven
- Electronic brake
- Lifting height 3700 mm (centre of yoke)
- 2 vacuum circuits with 2 pumps
- 4 Suction pads Ø 400 mm
- Ergonomic operation handle
- Waterproof according to ip65

The yoke has movements in all directions

The lifting head has two settings, adjusted by means of two holes for the locking bolt. The lifting head can therefore be adjusted to tilt more towards the ceiling or floor.