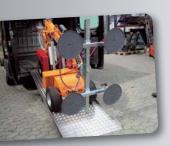

## SL 608 Outdoor High Lifter

The vacuum system is separated into two vacuum circuits for highest security. Showing vacuum circuits with blue and red vacuum hoses

The Smartlift is easily transported in a van or on a trailer